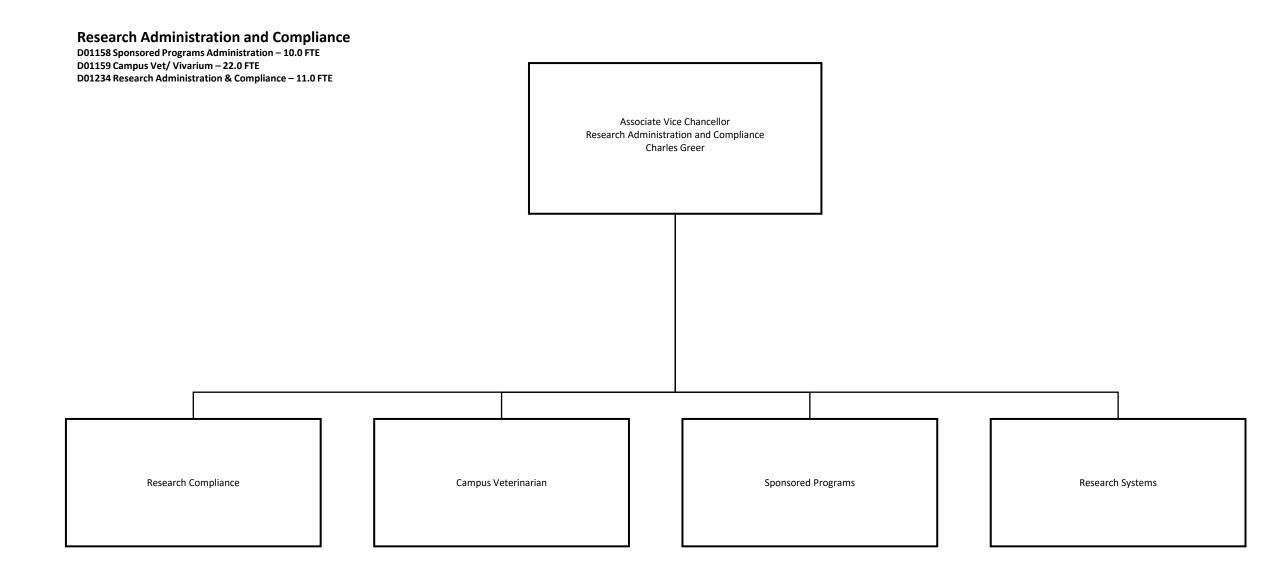

## Research Administration and Compliance D01234 Research Administration & Compliance FTE 11.0

Updated as of October 2024

Updated October 2024

**Research Administration and Compliance** Research Systems FTE 4.0