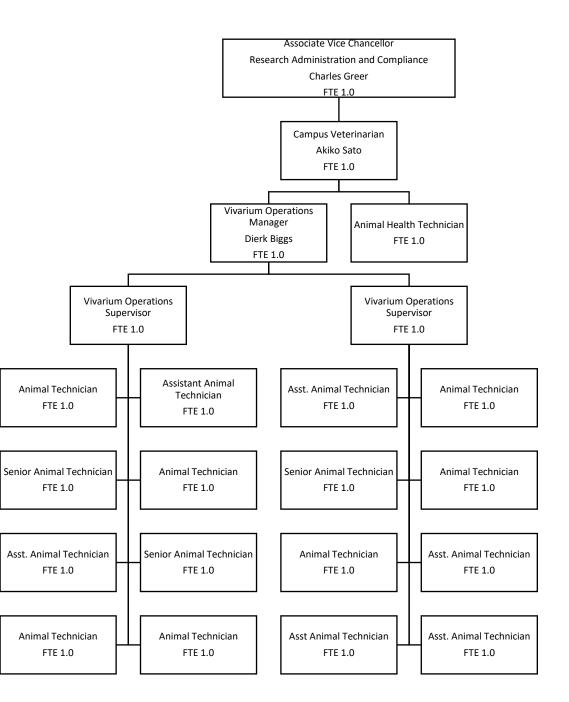

## Research Administration and Compliance D01234 Research Administration & Compliance FTE 11.0

Updated as of October 2024

Updated October 2024

**Research Administration and Compliance** Research Systems FTE 4.0