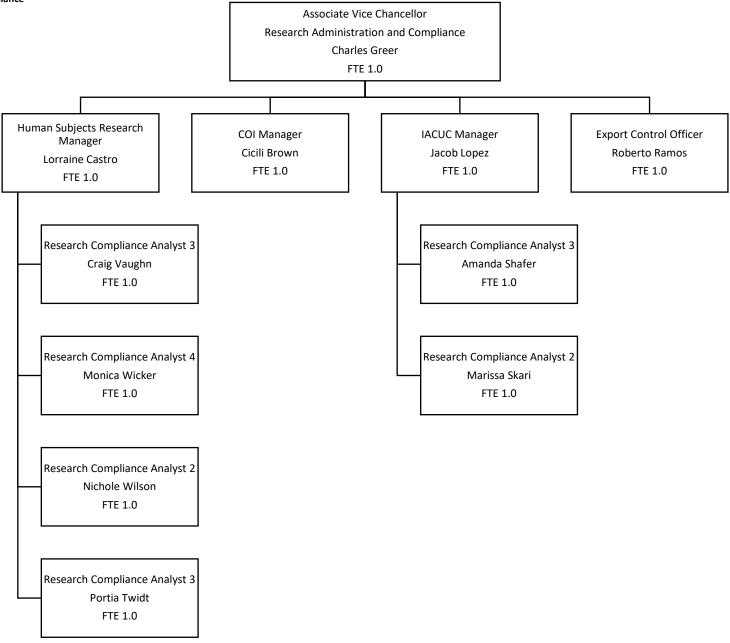

## Research Administration and Compliance D01234 Research Administration & Compliance FTE 11.0

Updated as of October 2024

Updated October 2024

**Research Administration and Compliance** Research Systems FTE 4.0