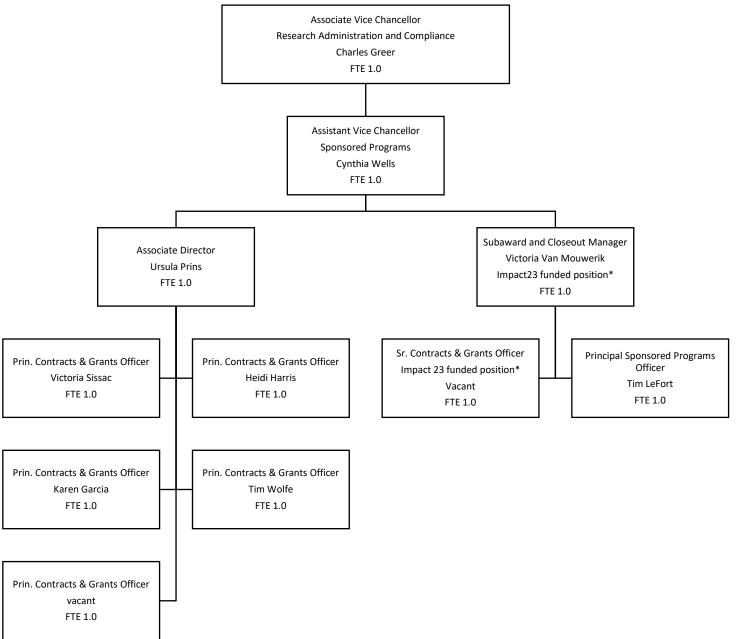

## Research Administration and Compliance D01234 Research Administration & Compliance FTE 11.0

Updated as of October 2024

Updated October 2024

**Research Administration and Compliance** Research Systems FTE 4.0