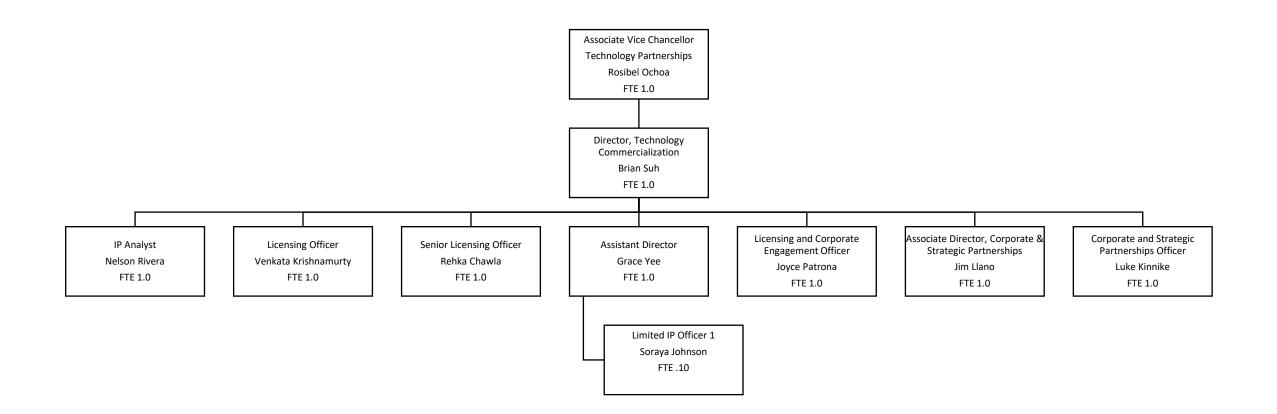

Updated as of October 2024

D01278 Technology Partnerships Technology Commercialization – 8.1 FTE Entrepreneurship and Innovation – 12.76 FTE Corporate and Strategic Partnerships – 4.7 FTE

D01278 Technology Partnerships Technology Commercialization FTE 8.1