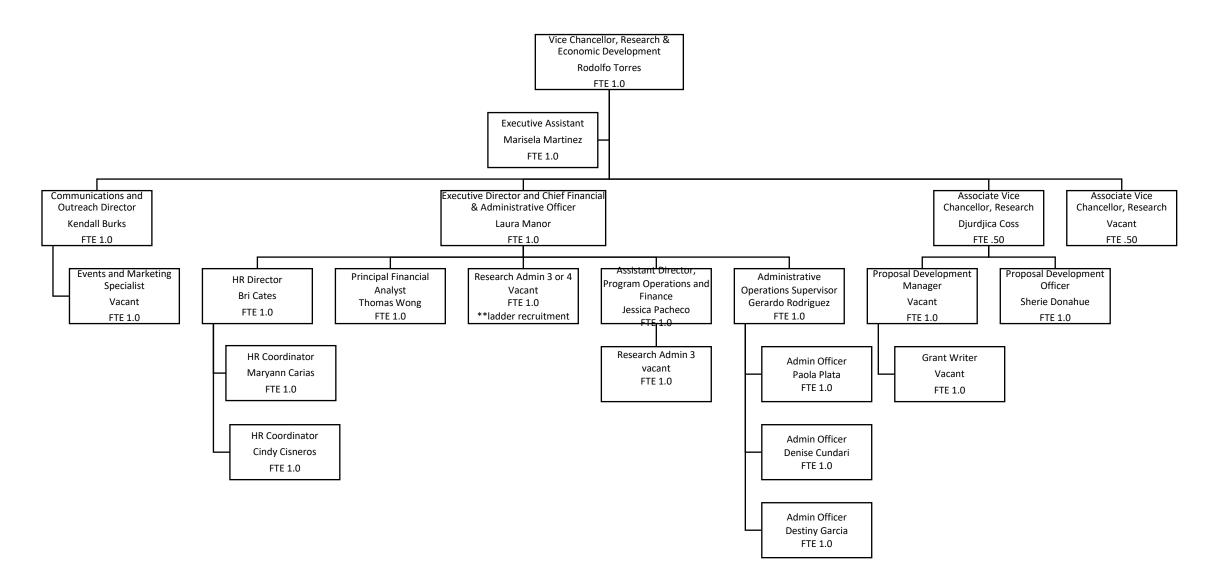

## D01157 Office of the Vice Chancellor FTE 20.0

D2079 Alianza FTE 14 UCR 6.0 Casa 8.0