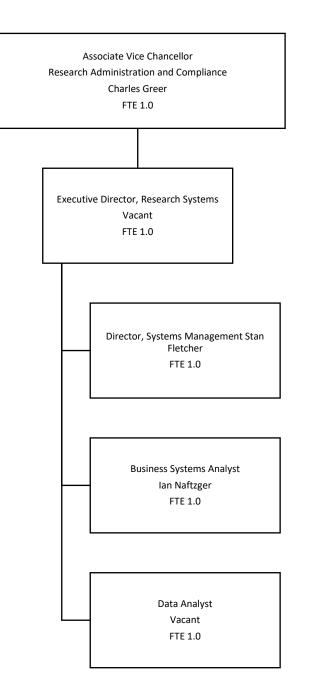

## Research Administration and Compliance D01234 Research Administration & Compliance FTE 11.0

Updated as of October 2024

Updated October 2024

**Research Administration and Compliance** Research Systems FTE 4.0