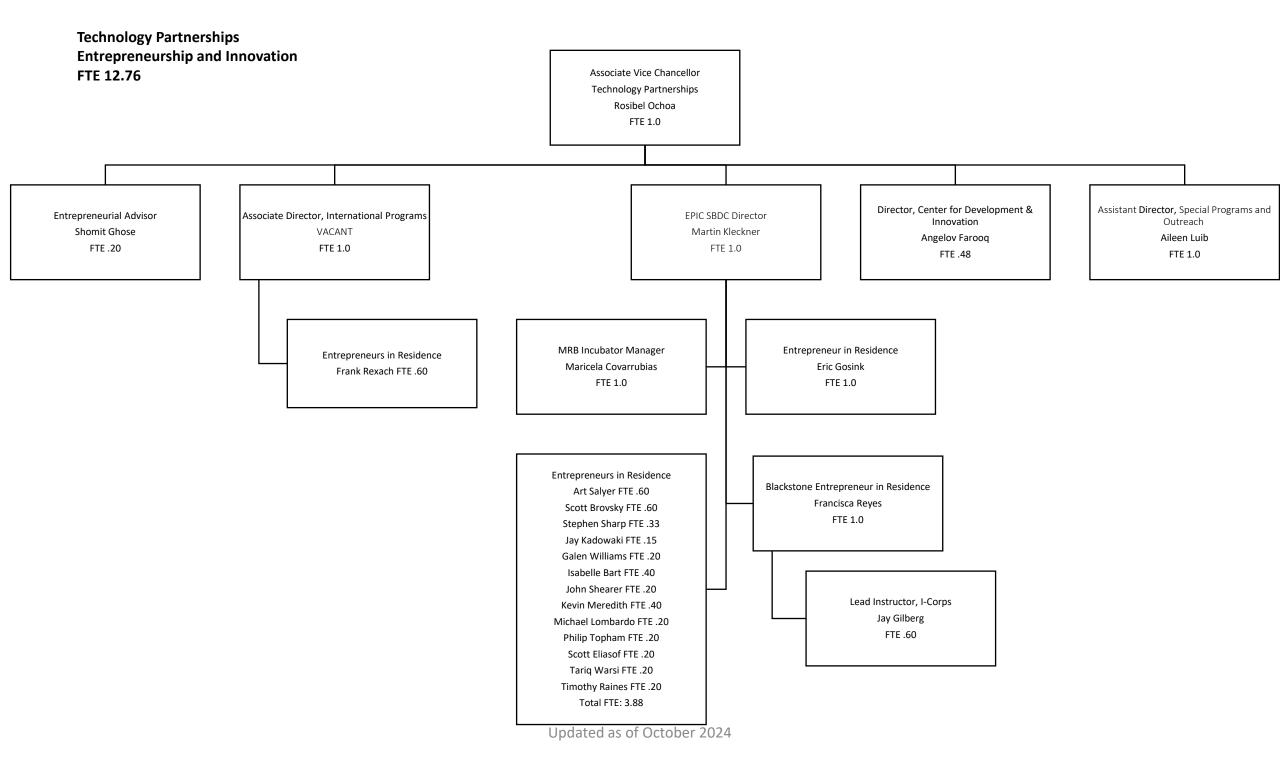

Updated as of October 2024

D01278 Technology Partnerships Technology Commercialization – 8.1 FTE Entrepreneurship and Innovation – 12.76 FTE Corporate and Strategic Partnerships – 4.7 FTE

D01278 Technology Partnerships Technology Commercialization FTE 8.1