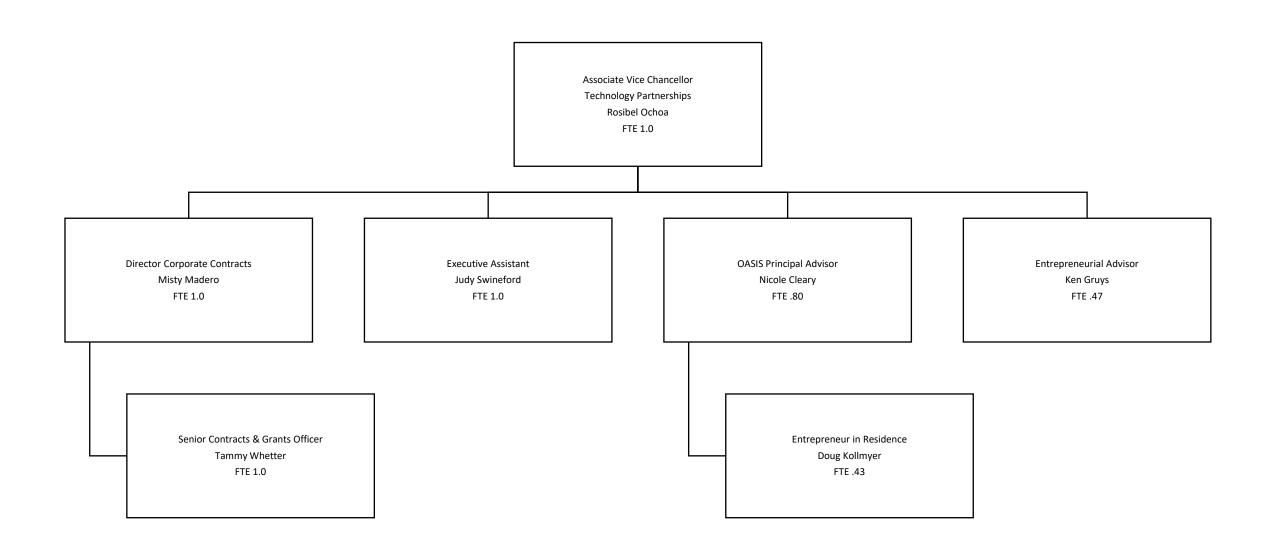

Updated as of October 2024

D01278 Technology Partnerships Technology Commercialization – 8.1 FTE Entrepreneurship and Innovation – 12.76 FTE Corporate and Strategic Partnerships – 4.7 FTE

D01278 Technology Partnerships Technology Commercialization FTE 8.1