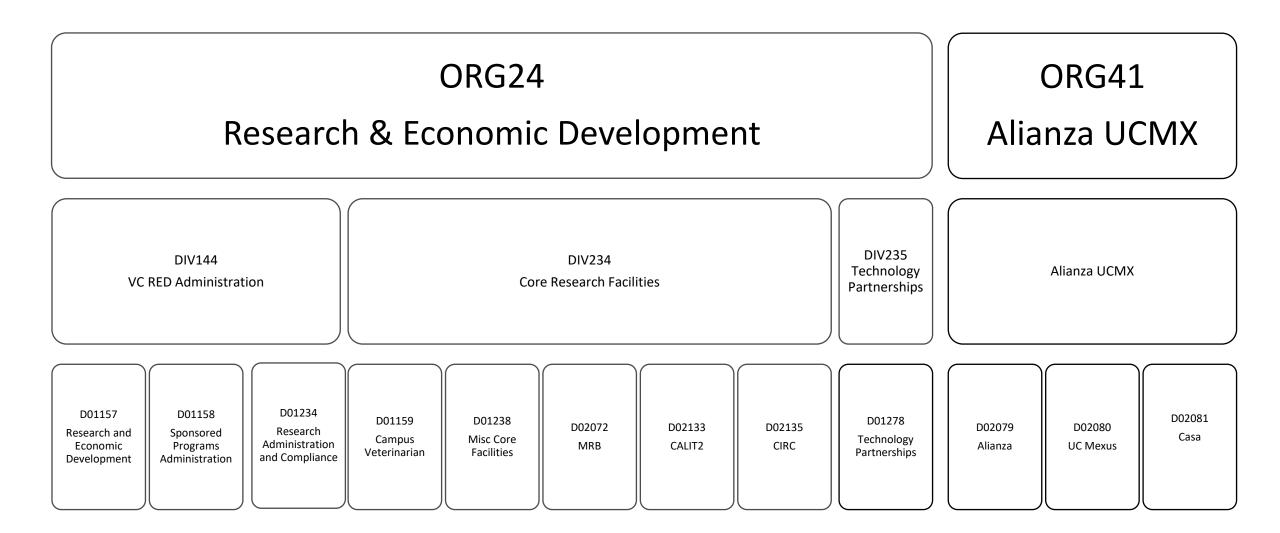

Total FTE – 116.56

Updated as of October 2024

## D01157 Office of the Vice Chancellor FTE 20.0

D2079 Alianza FTE 14 UCR 6.0 Casa 8.0

## Research Administration and Compliance D01234 Research Administration & Compliance FTE 11.0

Updated as of October 2024

Updated October 2024

**Research Administration and Compliance** Research Systems FTE 4.0

Updated as of October 2024

D01278 Technology Partnerships Technology Commercialization – 8.1 FTE Entrepreneurship and Innovation – 12.76 FTE Corporate and Strategic Partnerships – 4.7 FTE

D01278 Technology Partnerships Technology Commercialization FTE 8.1